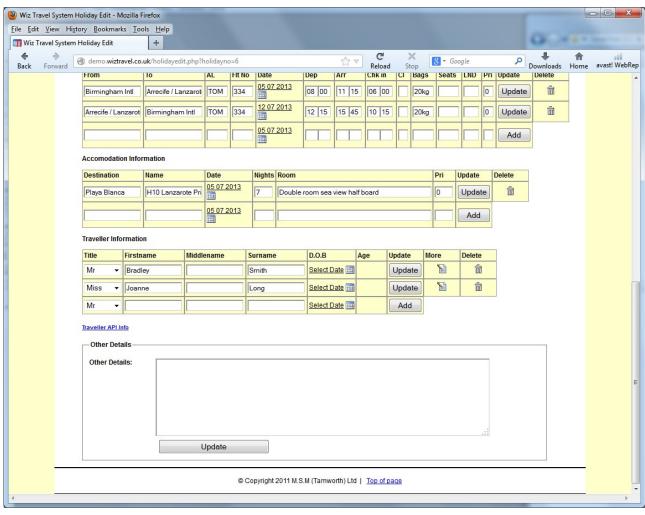

m letter creation.
- · A detailed Statement of account for each holiday booking.
- Allows Discounts to be entered and reports produced showing discount values.
- Reports on balances due, confirmations and tickets not received, and balances due to be paid out.
- A banking record and a VAT report as often as you require it.
- Allows batch paying of tour operators.
- A cash flow forecast.
- A Company credit card payment report.
- A business total reports: (a) by customer, (b) by operator, (c) total business sold.

An audit trail for outstanding balances.

#### **Contact Information**

John Woodward M.S.M (Tamworth) Ltd 31 Kiln Way Polesworth Tamworth Staffordshire B78 1JF

Telephone: 01827 330564 Email: john@msmltd.co.uk Websites: www.msmltd.co.uk www.wiztravel.co.uk

## **Screenshots**











# ATOL Certificate

This confirms that your money is protected by the ATOL scheme and that you can get home if your travel company collapses.

This certificate sets out how the ATOL scheme will protect the people named on it for the parts of their trip listed below.

Number of passengers:

Carrier

#### Who is protected?

**Bradley Smith** 

Joanne Long

P

4

0

H

10

#### What is protected?

Package to Lanzarotte for 7 nights.

From To Date

Birmingham Intl Arrecife / Lanzarote 05/07/2013 Thomson Airlines
Arrecife / Lanzarote Birmingham Intl 12/07/2013 Thomson Airlines

You can find more detailed information on your booking, including price, on the confirmation you will receive from Thomson.

#### Who is protecting your trip?

Thomson A.T.O.L.2524

Reference: 7789076

#### Your Pr