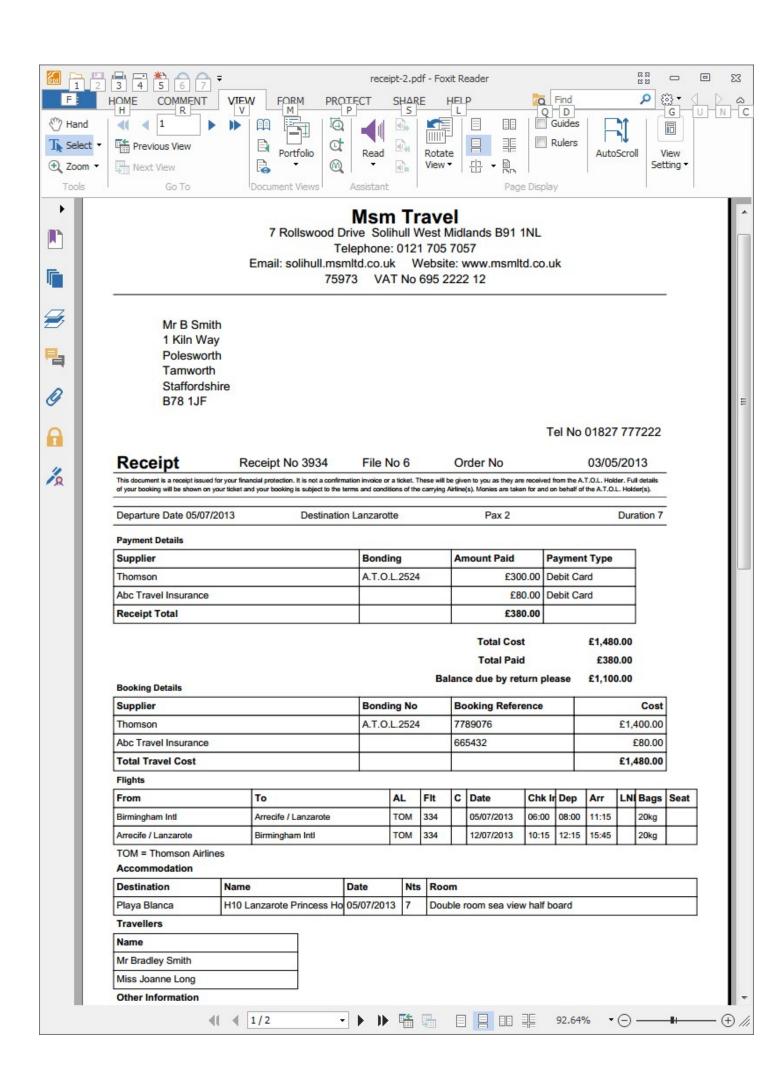

letter creation.
- · A detailed Statement of account for each holiday booking.
- Allows Discounts to be entered and reports produced showing discount values.
- Reports on balances due, confirmations and tickets not received, and balances due to be paid out.
- A banking record and a VAT report as often as you require it.
- Allows batch paying of tour operators.
- A cash flow forecast.
- A Company credit card payment report.
- A business total reports: (a) by customer, (b) by operator, (c) total business sold.

An audit trail for outstanding balances.

#### **Contact Information**

John Woodward M.S.M (Tamworth) Ltd 31 Kiln Way Polesworth Tamworth Staffordshire B78 1JF

Telephone: 01827 330564 Email: john@msmltd.co.uk Websites: www.msmltd.co.uk www.wiztravel.co.uk

## **Screenshots**











# ATOL Certificate

This confirms that your money is protected by the ATOL scheme and that you can get home if your travel company collapses.

This certificate sets out how the ATOL scheme will protect the people named on it for the parts of their trip listed below.

Number of passengers:

Carrier

#### Who is protected?

**Bradley Smith** 

Joanne Long

P

4

0

H

10

#### What is protected?

Package to Lanzarotte for 7 nights.

From To Date

Birmingham Intl Arrecife / Lanzarote 05/07/2013 Thomson Airlines
Arrecife / Lanzarote Birmingham Intl 12/07/2013 Thomson Airlines

You can find more detailed information on your booking, including price, on the confirmation you will receive from Thomson.

#### Who is protecting your trip?

Thomson A.T.O.L.2524

Reference: 7789076

#### Your Prot