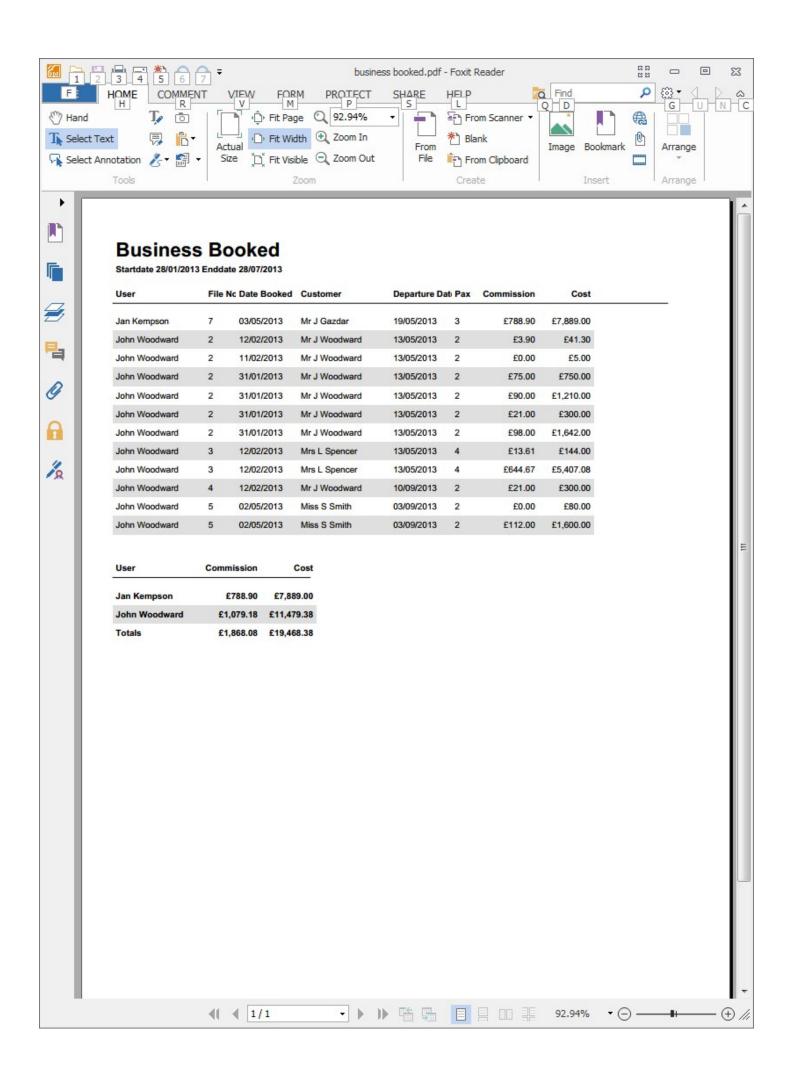

It has reporting facilities enabling you to generate numerous reports for business booked, monies received, and monies paid to suppliers, so whether your doing your daily banking, looking at future cash flow, completing your quarterly VAT return, ABTA return, ATOL return, or looking at your debtors/creditors for the end of year, there is sure to be something there for you. These reports can be branch specific, or generated for the whole company.