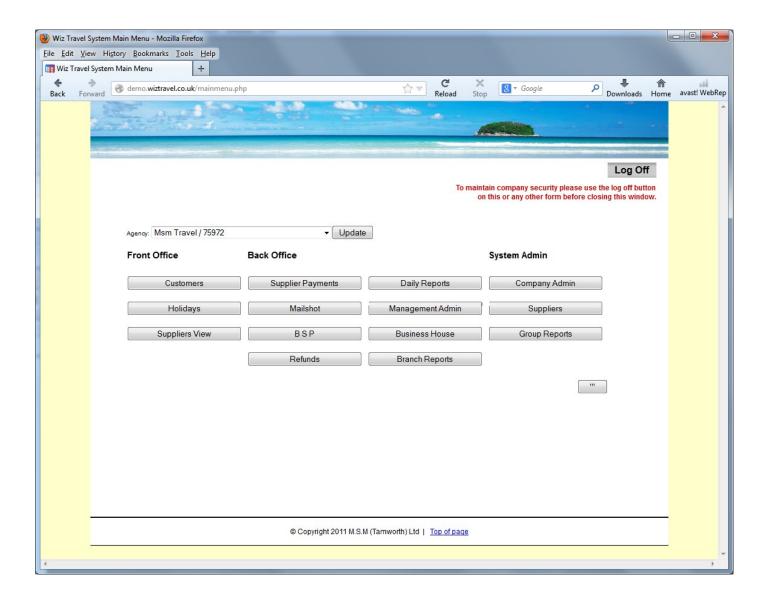

ustom letter creation.
- · A detailed Statement of account for each holiday booking.
- Allows Discounts to be entered and reports produced showing discount values.
- Reports on balances due, confirmations and tickets not received, and balances due to be paid out.
- A banking record and a VAT report as often as you require it.
- Allows batch paying of tour operators.
- A cash flow forecast.
- A Company credit card payment report.
- A business total reports: (a) by customer, (b) by operator, (c) total business sold.

An audit trail for outstanding balances.

#### **Contact Information**

John Woodward M.S.M (Tamworth) Ltd 31 Kiln Way Polesworth Tamworth Staffordshire B78 1JF

Telephone: 01827 330564 Email: john@msmltd.co.uk Websites: www.msmltd.co.uk www.wiztravel.co.uk

## **Screenshots**











# ATOL Certificate

This confirms that your money is protected by the ATOL scheme and that you can get home if your travel company collapses.

This certificate sets out how the ATOL scheme will protect the people named on it for the parts of their trip listed below.

Number of passengers:

Carrier

#### Who is protected?

**Bradley Smith** 

Joanne Long

P

4

0

H

10

#### What is protected?

Package to Lanzarotte for 7 nights.

From To Date

Birmingham Intl Arrecife / Lanzarote 05/07/2013 Thomson Airlines
Arrecife / Lanzarote Birmingham Intl 12/07/2013 Thomson Airlines

You can find more detailed information on your booking, including price, on the confirmation you will receive from Thomson.

#### Who is protecting your trip?

Thomson A.T.O.L.2524

Reference: 7789076

#### You