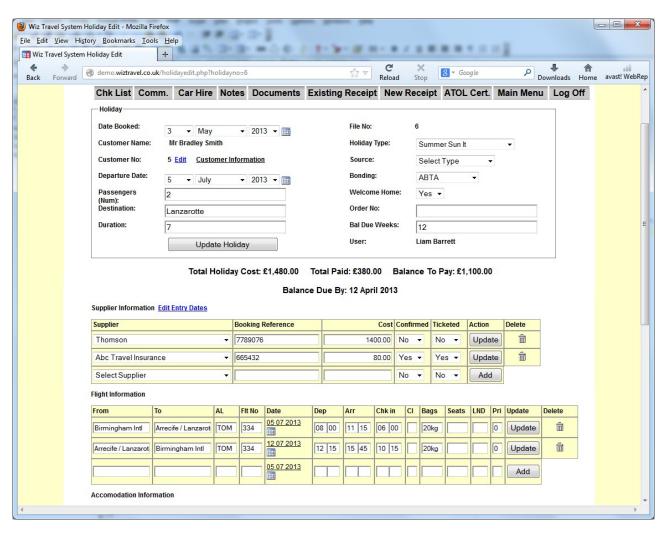

tom letter creation.
- · A detailed Statement of account for each holiday booking.
- Allows Discounts to be entered and reports produced showing discount values.
- Reports on balances due, confirmations and tickets not received, and balances due to be paid out.
- A banking record and a VAT report as often as you require it.
- Allows batch paying of tour operators.
- A cash flow forecast.
- A Company credit card payment report.
- A business total reports: (a) by customer, (b) by operator, (c) total business sold.

An audit trail for outstanding balances.

#### **Contact Information**

John Woodward M.S.M (Tamworth) Ltd 31 Kiln Way Polesworth Tamworth Staffordshire B78 1JF

Telephone: 01827 330564 Email: john@msmltd.co.uk Websites: www.msmltd.co.uk www.wiztravel.co.uk

## **Screenshots**











# ATOL Certificate

This confirms that your money is protected by the ATOL scheme and that you can get home if your travel company collapses.

This certificate sets out how the ATOL scheme will protect the people named on it for the parts of their trip listed below.

Number of passengers:

Carrier

#### Who is protected?

**Bradley Smith** 

Joanne Long

P

4

0

H

10

#### What is protected?

Package to Lanzarotte for 7 nights.

From To Date

Birmingham Intl Arrecife / Lanzarote 05/07/2013 Thomson Airlines
Arrecife / Lanzarote Birmingham Intl 12/07/2013 Thomson Airlines

You can find more detailed information on your booking, including price, on the confirmation you will receive from Thomson.

#### Who is protecting your trip?

Thomson A.T.O.L.2524

Reference: 7789076

#### Your