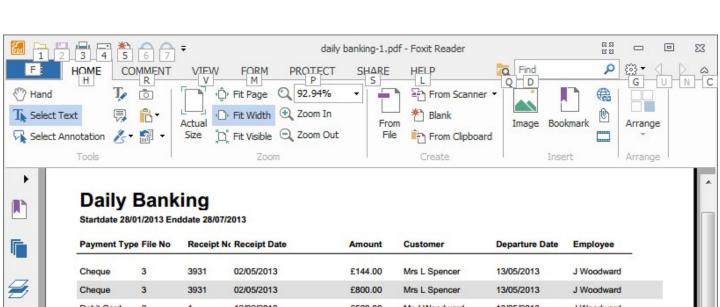

It has reporting facilities enabling you to generate numerous reports for business booked, monies received, and monies paid to suppliers, so whether your doing your daily banking, looking at future cash flow, completing your quarterly VAT return, ABTA return, ATOL return, or looking at your debtors/creditors for the end of year, there is sure to be something there for you. These reports can be branch specific, or generated for the whole company.

| Payment Type File No |   | Receipt No | Receipt Date | Amount  | Customer      | Departure Date | Employee   |  |
|----------------------|---|------------|--------------|---------|---------------|----------------|------------|--|
| Cheque               | 3 | 3931       | 02/05/2013   | £144.00 | Mrs L Spencer | 13/05/2013     | J Woodward |  |
| Cheque               | 3 | 3931       | 02/05/2013   | £800.00 | Mrs L Spencer | 13/05/2013     | J Woodward |  |
| Debit Card           | 2 | 1          | 12/02/2013   | £500.00 | Mr J Woodward | 13/05/2013     | J Woodward |  |
| Debit Card           | 2 | 3          | 12/02/2013   | £300.00 | Mr J Woodward | 13/05/2013     | J Woodward |  |
| Debit Card           | 2 | 3          | 12/02/2013   | £41.30  | Mr J Woodward | 13/05/2013     | J Woodward |  |
| Debit Card           | 4 | 3935       | 30/05/2013   | £100.00 | Mr J Woodward | 10/09/2013     | J Woodward |  |
| Debit Card           | 5 | 3932       | 02/05/2013   | £400.00 | Miss S Smith  | 03/09/2013     | J Woodward |  |
| Debit Card           | 5 | 3932       | 02/05/2013   | £80.00  | Miss S Smith  | 03/09/2013     | J Woodward |  |
|                      |   |            |              |         |               |                |            |  |

#### **Totals**

-

0

12

| Payment Type | Amount    |
|--------------|-----------|
| Cheque       | £944.00   |
| Debit Card   | £1,421.30 |
|              | £2.365.30 |